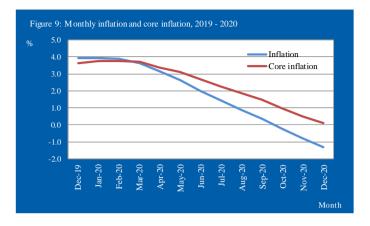

Source: Central Bureau of Statistics Aruba

<sup>1</sup> Period average inflation

<sup>2</sup> Energy : Electricity, water, gasoline and diesel

The monthly inflation and core inflation for Aruba is shown in figure 9 over a period of one year starting from December 2019.

#### Table 9: Monthly inflation<sup>1</sup> and core inflation, 2019 - 2020

|        |           |      |                     | Core      |
|--------|-----------|------|---------------------|-----------|
| Period | Inflation | Food | Energy <sup>2</sup> | Inflation |
| Dec-19 | 3.9       | 10.5 | 1.8                 | 3.6       |
| Jan-20 | 3.9       | 9.9  | 1.5                 | 3.7       |
| Feb-20 | 3.9       | 9.3  | 1.3                 | 3.8       |
| Mar-20 | 3.6       | 8.3  | 0.7                 | 3.7       |
| Apr-20 | 3.2       | 7.4  | -0.2                | 3.4       |
| May-20 | 2.7       | 6.2  | -1.5                | 3.1       |
| Jun-20 | 2.0       | 4.9  | -2.7                | 2.7       |
| Jul-20 | 1.4       | 3.7  | -3.6                | 2.3       |
| Aug-20 | 0.9       | 2.6  | -4.6                | 1.9       |
| Sep-20 | 0.4       | 1.6  | -5.4                | 1.5       |
| Oct-20 | -0.2      | 0.7  | -6.2                | 1.0       |
| Nov-20 | -0.8      | -0.1 | -6.9                | 0.5       |
| Dec-20 | -1.3      | -0.8 | -7.9                | 0.1       |