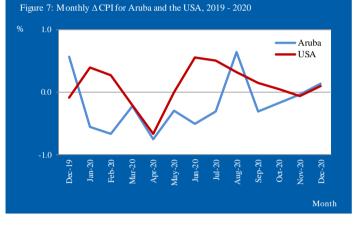

Source: Central Bureau of Statistics Aruba

<sup>1</sup> End of period inflation

<sup>2</sup> Period average inflation

The  $\Delta$  CPI of Aruba over the last 12 months is 4.5 ppts lower compared to the USA's 12-month  $\Delta$  CPI. The  $\Delta$  CPI over the last 24 months for Aruba is 2.5 ppts lower than the  $\Delta$  CPI of the USA. The monthly inflation for both Aruba and the USA is depicted in figure 7 over a period of one year. Furthermore, an overview of the end of year  $\Delta$  CPI over the period 2010 - 2020 for Aruba and the USA is provided in table 8 and figure 8.

#### Table 6: Monthly Δ CPI 2019 - 2020 per Country

| Period | Aruba | USA  | Curaçao | Netherlands |
|--------|-------|------|---------|-------------|
| Dec-19 | 0.6   | -0.1 | 0.1     | 0.1         |
| Jan-20 | -0.6  | 0.4  | 0.1     | -0.8        |
| Feb-20 | -0.7  | 0.3  | -0.3    | 0.6         |
| Mar-20 | -0.2  | -0.2 | 0.1     | 0.2         |
| Apr-20 | -0.8  | -0.7 | 0.2     | 0.5         |
| May-20 | -0.3  | 0.0  | -0.2    | -0.1        |
| Jun-20 | -0.5  | 0.5  | 0.3     | 0.3         |
| Jul-20 | -0.3  | 0.5  | 0.4     | 1.1         |
| Aug-20 | 0.6   | 0.3  | 0.7     | -0.5        |
| Sep-20 | -0.3  | 0.1  | 0.5     | -0.2        |
| Oct-20 | -0.2  | 0.0  | 0.1     | 0.5         |
| Nov-20 | 0.0   | -0.1 | -0.1    | -0.8        |
| Dec-20 | 0.1   | 0.1  | 0.2     | 0.2         |