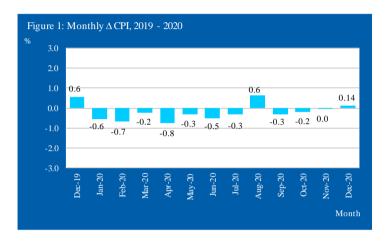

Source: Central Bureau of Statistics Aruba

<sup>1</sup> End of period inflation

<sup>2</sup> Period average inflation

Figure 1 depicts the monthly  $\Delta$  CPI over a period of one year starting from December 2019, whereas the  $\Delta$  CPI for the month December for the years 2011 to 2020 is illustrated in Figure 2.