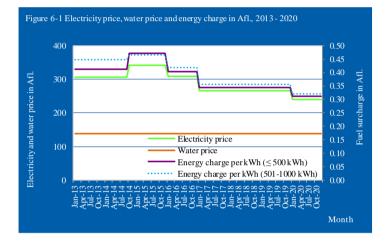

## **3.2 Electricity**

The price of electricity is determined in Aruban florins (Afl.) for an average usage by households. The average usage is 725.5 kWh per month. The electricity price for an average consumption of 725.5 kWh did not change in December 2020, it remained at Afl. 240.09. Figure 6-1 provides an overview of the course of changes in the electricity price for the period 2013 to 2020.

The total energy charge per kWh for a usage of electricity up to 500 kWh did not change in December 2020, it stayed at Afl. 31.09 cents per kWh. The total energy charge per kWh for a usage of electricity between 501 - 1000 kWh did not change in December 2020, it stayed at Afl. 31.99 cents per kWh.

#### 3.3 Water

The price of water is determined in Afl. for an average usage (water consumption) by households. Figure 6-1 provides an overview of the course of changes in the water price for the period 2013 to 2020. The water price for an average usage by households did not change in December 2020, it remained at Afl. 137.05.