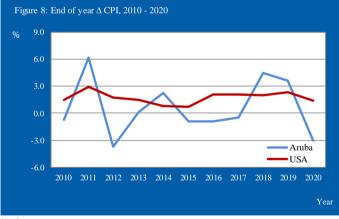

Source: Central Bureau of Statistics Aruba

<sup>1</sup> End of period inflation

<sup>2</sup> Period average inflation

The  $\Delta$  CPI of Aruba over the last 12 months is 4.5 ppts lower compared to the USA's 12-month  $\Delta$  CPI. The  $\Delta$  CPI over the last 24 months for Aruba is 2.5 ppts lower than the  $\Delta$  CPI of the USA. The monthly inflation for both Aruba and the USA is depicted in figure 7 over a period of one year. Furthermore, an overview of the end of year  $\Delta$  CPI over the period 2010 - 2020 for Aruba and the USA is provided in table 8 and figure 8.

#### Table 8: End of year Δ CPI, 2010 - 2020

| Period | Aruba | USA |
|--------|-------|-----|
| 2010   | -0.7  | 1.5 |
| 2011   | 6.1   | 3.0 |
| 2012   | -3.7  | 1.7 |
| 2013   | 0.1   | 1.5 |
| 2014   | 2.2   | 0.8 |
| 2015   | -0.9  | 0.7 |
| 2016   | -0.9  | 2.1 |
| 2017   | -0.5  | 2.1 |
| 2018   | 4.5   | 2.0 |
| 2019   | 3.6   | 2.3 |
| 2020   | -3.1  | 1.4 |
|        |       |     |