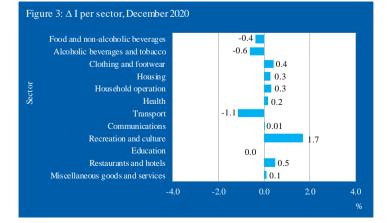

## 1.2 Changes in sector

Figure 3 provides an overview of the percentage changes for the indices per sector for December 2020. The percentage change in index is further denoted as  $\Delta$  I. The largest  $\Delta$  I is observed for the "Recreation and culture" sector with an increase of 1.7%