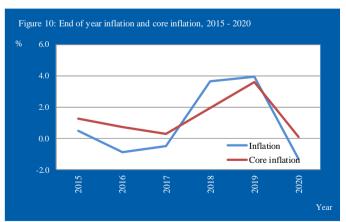

The end of year inflation and core inflation is presented in figure 10 over the period 2015 - 2020.

# **5.3 End of year change of the core inflation**, 2015 - 2020

The end of year core inflation of the total population of Aruba for the year 2020 is 0.1%, a decrease of 3.5 ppts compared to the core inflation of 2019. Table 10 provides an overview of the end of year inflation and core inflation over the period 2015 - 2020.

#### Table 10: End of year core inflation, 2015 - 2020

| Period              | 2015  | 2016 | 2017  | 2018 | 2019 | 2020  |
|---------------------|-------|------|-------|------|------|-------|
| Inflation           | 0.5   | -0.9 | -0.5  | 3.6  | 3.9  | -1.3  |
| Food                | 1.9   | -0.1 | 0.8   | 12.2 | 10.5 | -0.8  |
| Electricity         | 8.5   | -9.9 | -14.0 | 0.0  | 2.1  | -9.2  |
| Water               | 0.0   | 0.0  | 0.0   | 0.0  | 2.1  | 0.5   |
| Gasoline and diesel | -20.1 | -7.9 | 9.2   | 13.9 | 1.0  | -12.3 |
| Core inflation      | 1.3   | 0.7  | 0.3   | 1.9  | 3.6  | 0.1   |