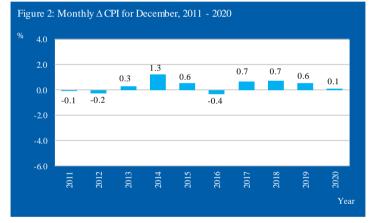

Source: Central Bureau of Statistics Aruba

<sup>1</sup> End of period inflation

<sup>2</sup> Period average inflation

Figure 1 depicts the monthly  $\Delta$  CPI over a period of one year starting from December 2019, whereas the  $\Delta$  CPI for the month December for the years 2011 to 2020 is illustrated in Figure 2.