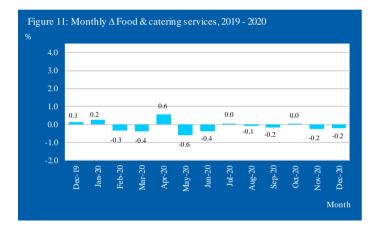

# 6 Development of Food & catering services

## 6.1 Monthly change of Food & catering services for December 2020

The "Food & catering services" index showed a decrease of 0.2% in December 2020, the second consecutive such decrease. The index for "Food at home" showed a decrease of 0.4% in December, as nine (9) of the eleven (11) "Food at home" indices decreased in December 2020. The "Potatoes and other tubers" index registered the largest decrease (-3.8%) in December 2020. Furthermore, decreases were posted in the indices for "Fish and other seafood" (-1.8%), "Bread and cereals" (-1.0%) and "Food products n.e.c." (-0.4%).

The "Vegetables" (0.8%) and "Sugar, jam, honey and other confectionery" (0.1%) indices registered the only increases in December 2020.

Table 11 provides an overview of the corresponding weights per food group together with the percentage changes and effect for December 2020.

Source: Central Bureau of Statistics Aruba

Figure 11 depicts the monthly  $\Delta$  Food and catering services over a period of one year starting from December 2019.