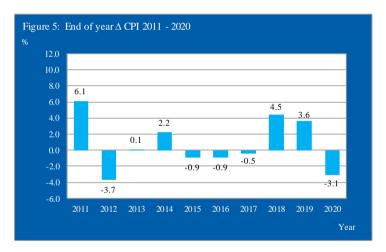

## 2.4 End of year change CPI 2011 - 2020

The end of year  $\Delta$  CPI for the period 2011 - 2020 is shown in figure 5. The  $\Delta$  CPI for 2020 is calculated by comparing the CPI of December 2020 with the CPI of December 2019. The end of year  $\Delta$ CPI for December 2019 is -3.1%.

## 2.1 End of period change CPI for December 2020

The CPI decreased from 100.13 in December 2019 to 97.06 in December 2020, a decrease of 3.1%. This  $\Delta$  CPI is the lowest registered over a period of 5 years for the month December, and is 6.7 ppts lower than the  $\Delta$  CPI registered in 2019 (3.6%) (see table 2).