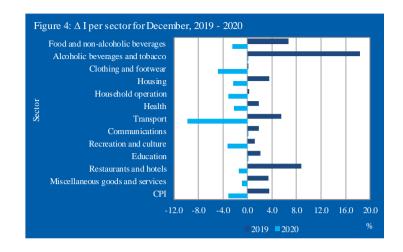

## 2.2 Changes in sector

An overview of the percentage change per sector over the period December 2019 - December 2020 is presented in table 3. The largest  $\Delta$  I is observed for the sector "Transport" with a decrease of 9.8%. Furthermore, decreases of 4.8%, 3.3% and 3.2% are observed for the "Clothing and footwear", "Recreation and culture" and "Household operation" sectors, respectively. A comparison of the  $\Delta$  I's for the years 2019 and 2020 is provided in figure 4.

#### Table 3: Percentage change for December, 2019 - 2020

| -2.5<br>0.1 |
|-------------|
| 0.1         |
|             |
| -4.8        |
| -2.4        |
| -3.2        |
| -2.3        |
| -9.8        |
| 0.2         |
| -3.3        |
| 0.2         |
| -1.4        |
| -0.9        |
| -3.1        |
|             |