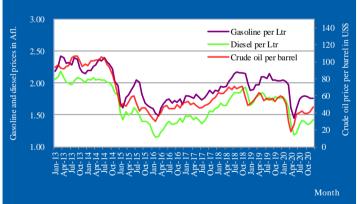

#### **3.4 Gasoline and Diesel**

The retail price of gasoline decreased by 0.1% from 176.8 cents per liter in November 2020 to 176.7 cents per liter in December 2020. In December 2020, the retail price of diesel registered an increase of 4.6% from 136.1 cents per liter in November 2020 to 142.3 cents per liter in December 2020.

Figure 6-2 Gasoline, diesel and crude oil prices, 2013 - 2020

CDS CONSUMER PRICE INDEX Aruba CPI of Aruba's major trading partners